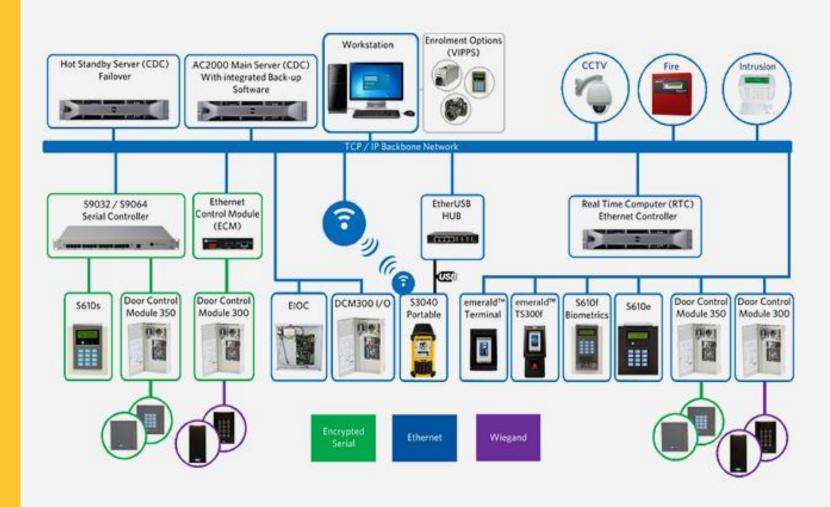

### Technology Component used for Command Communication Center

For the deployment of the Command Communication Center the following are required

Space- Min 6000sft Room

Industrial grade Professional display:LCD/LED/DLP/LASER

**Professional Videowall Controller** 

Switcher,

Scallers, Extenders

Reclined Monitors&Interactive systems

Workstations with Minimum dual display

**RTMS** servers

Professional Wireless presentation device

Industrial grade server

Online Ups,

AV equipment

Air conditioning,

Fire alarm system,

Power back up system,

Racks,

Firewall,

Manpower based on the organization and work sizing.