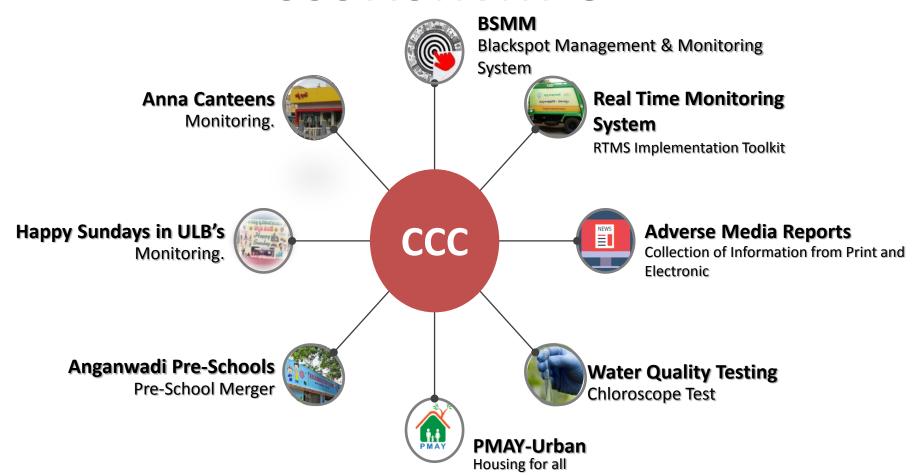

# Welcome

to

# Presentation on

IT framework for Reviewing and Monitoring of Projects
through Control Room







# Achievement...

| Item               | AHP (No.s) | BLC(No.s) |
|--------------------|------------|-----------|
| Sanctioned:        | 5,29,786   | 4,28,444  |
| Tendered/AS:       | 4,60,492   | 1,45,958  |
| Basement Level:    | 3,44,251   | 31,576    |
| Slabs completed:   | 1,18,530   | 8,249     |
| Completed with all |            |           |
| Finishing:         | 59,452     | 44,976    |







# **CCC ACTIVITIES**









# LIVE MONITORING

### **PMAY-U CONSTRUCTIONS WORKS**





http://103.12.118.6/

http://49.156.152.121/

https://remotealert.projecteye.in







# **REVIEW MECHANISM**

### **❖**Teleconference

Teleconference will be scheduled with 1 to 2 hrs advance information to all stake holders with an agenda like DLSC approval,
Beneficiary Validation,
Beneficiary attachment,
Construction Progress and
PMAY MIS website updation from ULBs and etc.,

### **❖Video Conference**

To see the physical progress in live, video conference will be held using CCC facilities and directions will be given to the people concerned in case of necessity







# Mobile App



# Spontania Spontania Server User Session ID host a meeting Connect i ClearChez 2018 all rights reserved













# **ADVERSE MEDIA RE