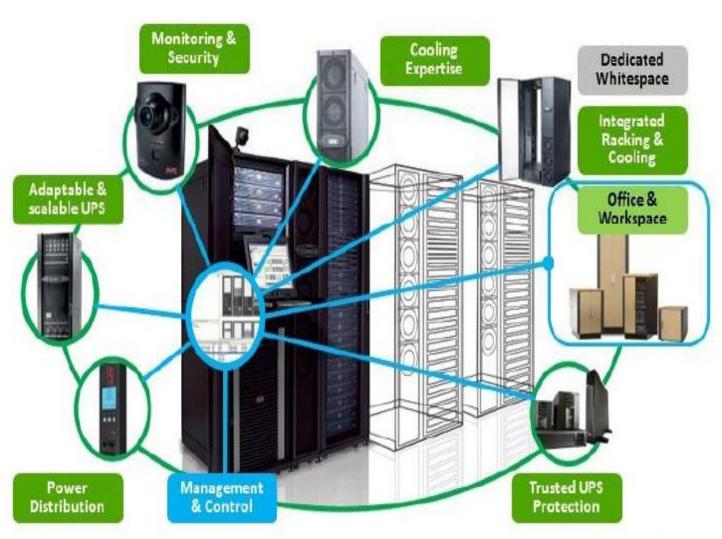

### Technology Component used for Command Communication Center

For the deployment of the Command Communication Center the following are required

Space- Min 6000sft Room

Industrial grade Professional display:LCD/LED/DLP/LASER

**Professional Videowall Controller** 

Switcher,

Scallers, Extenders

Reclined Monitors&Interactive systems

Workstations with Minimum dual display

**RTMS** servers

Professional Wireless presentation device

Industrial grade server

Online Ups,

AV equipment

Air conditioning,

Fire alarm system,

Power back up system,

Racks,

Firewall,

Manpower based on the organization and work sizing.